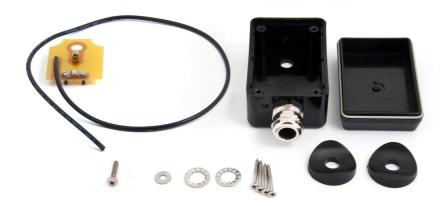

## K483F

990003-P

HF/SSB connection box for coaxial cable. Tx/Rx. Fits KUM48X, KUM6XX and KUM7XX antennas.

This K483F connection box is for KUM48X, KUM6XX and KUM7XX. It is used to connect coaxial cables for both transmission and reception applications. This box is manufactured in premium quality materials in order to prevent galvanic corrosion. The box is always subject for improvement. The box has the same rugged design as all other AC Antennas products thus it withstands harsh environmental conditions, both on Sea and Land.