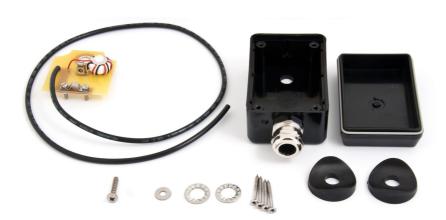

## **K537F**

990006-P

HF/SSB connection transform box. Receive only. Fits KUM8XX and KUM9XX antennas

This K493F connection box is for KUM8XX and KUM9XX. It is used to connect coaxial cables for reception applications. Offers extended frequency range. This box is manufactured in premium quality materials in order to prevent galvanic corrosion. The box is always subject for improvement. The box has the same rugged design as all other AC Antennas products thus it withstands harsh environmental conditions, both on Sea and Land.