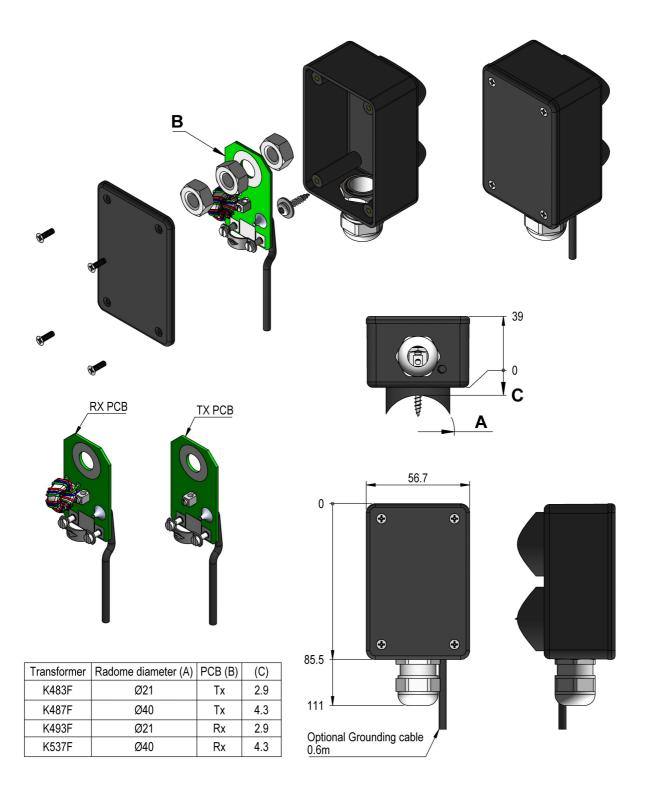

## **K537F**

990006-P

HF/SSB connection transform box. Receive only. Fits KUM8XX and KUM9XX antennas

This K493F connection box is for KUM8XX and KUM9XX. It is used to connect coaxial cables for reception applications. Offers extended frequency range. This box is manufactured in premium quality materials in order to prevent galvanic corrosion. The box is always subject for improvement. The box has the same rugged design as all other AC Antennas products thus it withstands harsh environmental conditions, both on Sea and Land.