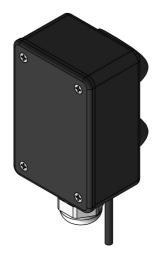

## **K537F**

990006-P

HF/SSB connection transform box. Receive only. Fits KUM8XX and KUM9XX antennas

This K493F connection box is for KUM8XX and KUM9XX. It is used to connect coaxial cables for reception applications. Offers extended frequency range. This box is manufactured in premium quality materials in order to prevent galvanic corrosion. The box is always subject for improvement. The box has the same rugged design as all other AC Antennas products thus it withstands harsh environmental conditions, both on Sea and Land.